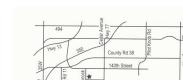

# America's Best Value Inn & Suites

1420 Riverview Drive, <u>Northfield,</u> MN 55057 (507) 663-0371

About 10 miles south of the Fairgrounds along Highway 3 Does allow pets but there is a \$20 charge.

**Directions to the Field:** From either north or south on I-35, take exit 81 east (County Road 70). Follow 70 east about 3 miles to Cedar Avenue. Turn left on Cedar about 1/8 mile to Highway 50. Turn right (east) on 50 to Farmington. Follow the signs to the Dakota County Fairgrounds. These trials will be held on the <u>SOUTH FIELD.</u>

Here is a link to a map and directions to the Dakota County Fairgrounds:

# http://binged.it/1jHqxsj