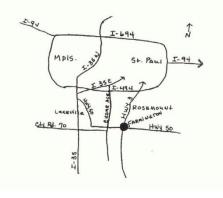

# America's Best Value Inn & Suites

1420 Riverview Drive, <u>Northfield,</u> MN 55057 (507) 663-0371

About 10 miles south of the Fairgrounds along Highway 3 Does allow pets but there is a \$20 charge.

**Directions to the Field:** From either north or south on I-35, take exit 81 east (County Road 70). Follow 70 east about 3 miles to Cedar Avenue. Turn left on Cedar about 1/8 mile to Highway 50. Turn right (east) on 50 to Farmington. Follow the signs to the Dakota County Fairgrounds. These trials will be held on the <u>SOUTH FIELD.</u>

Here is a link to a map and directions to the Dakota County Fairgrounds:

# http://binged.it/1jHqxsj