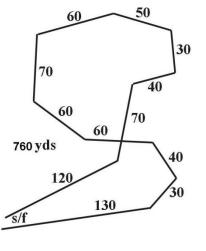

COURSE PLANS: Reversed for finals. See below.

The GTCWC reserves the right to alter the course plan as required by weather and/or field conditions on the day of the trial. Terrain is grassy. Saturday: 760 vards 001 S